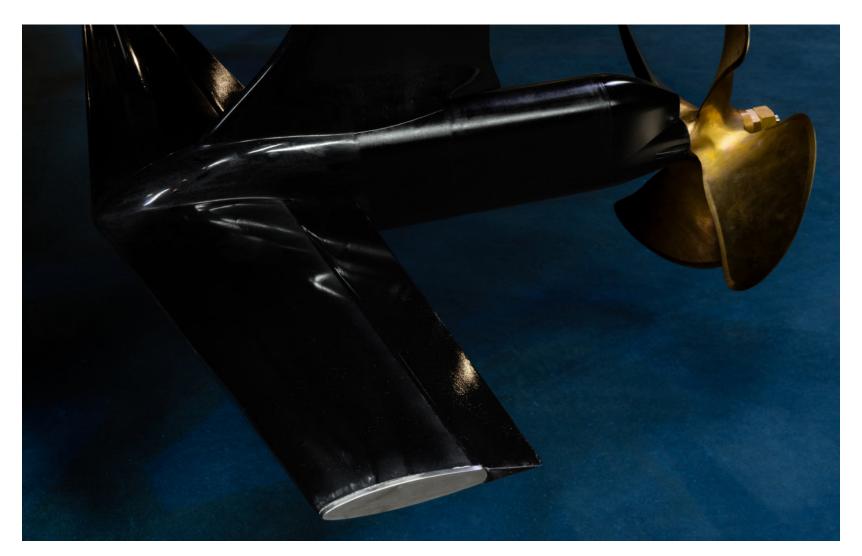

### **Pioneering Technology**

N30 is undoubtably the most advanced electric marine vessel built to date.

To achieve 75 nautical miles of range, N30 minimizes drag using twin hydrofoils to lift the boat four feet above the waves. HIRO, Navier's proprietary operating system, lies at the core of N30 and knits sensors with software to deliver an effortlessly smooth ride. Eliminate range anxiety as you plan your trip seamlessly and embrance advance manuverability with one click autodocking and joystick control.