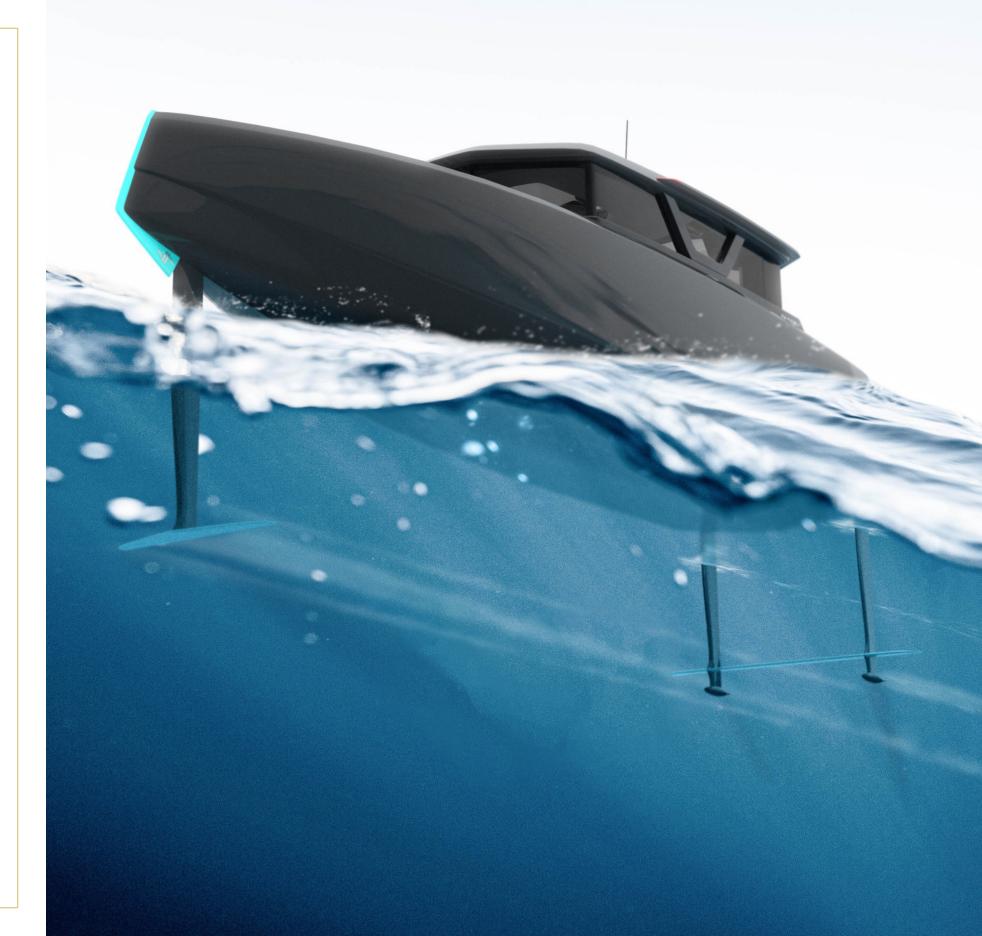

### The Boat of The Future

N30 is America's first and the world's longest range fully electric hydrofoiling boat.

Going against conventional wisdom, we have designed a boat that delivers electric operation without sacrificing on performance and utility.

### **Pioneering Technology**

N30 is undoubtably the most advanced electric marine vessel built to date.

To achieve 75 nautical miles of range, N30 minimizes drag using twin hydrofoils to lift the boat four feet above the waves. HIRO, Navier's proprietary operating system, lies at the core of N30 and knits sensors with software to deliver an effortlessly smooth ride. Eliminate range anxiety as you plan your trip seamlessly and embrance advance manuverability with one click autodocking and joystick control.