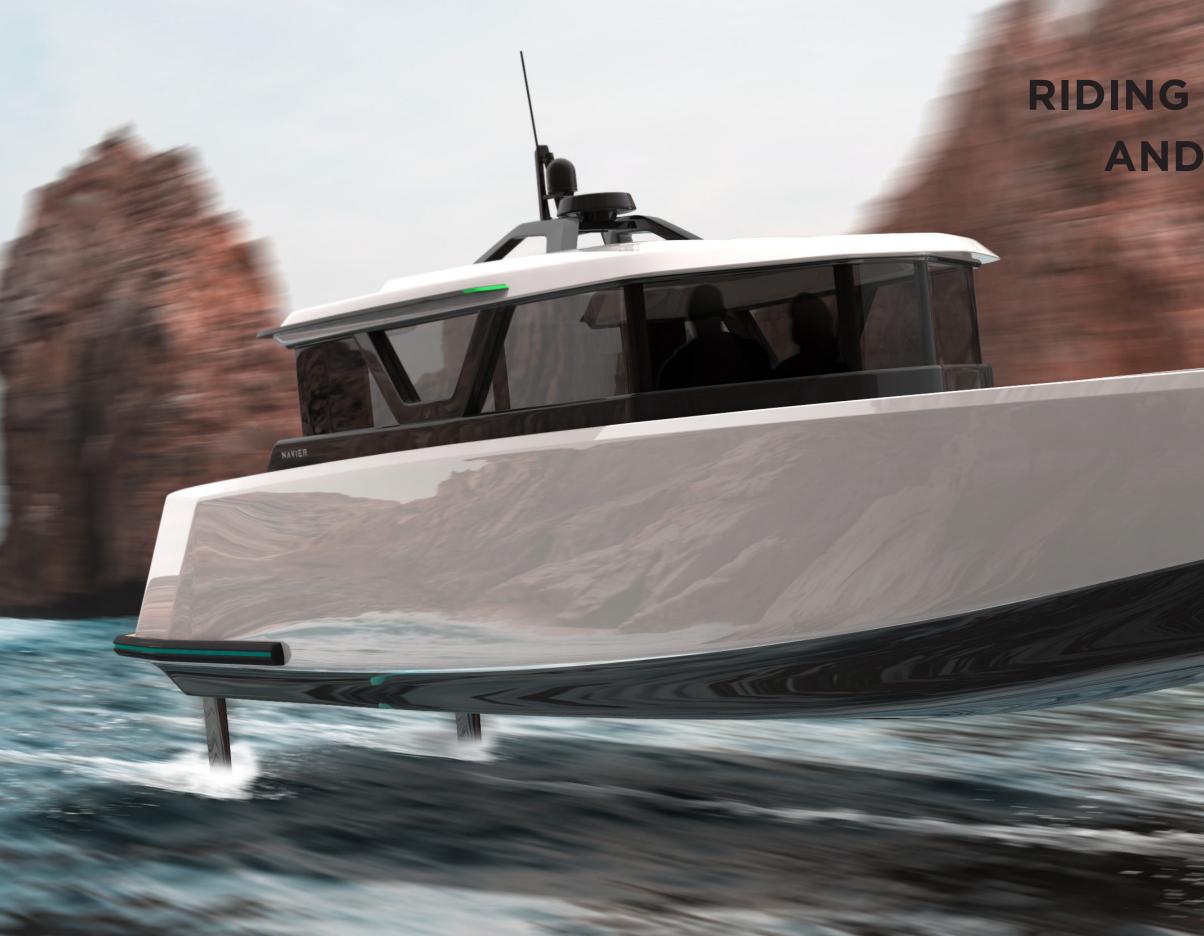

# RIDING HIGH ABOVE THE WAVES AND INTO THE UNKNOWN

### **Pioneering Technology**

N30 is undoubtably the most advanced electric marine vessel built to date.

To achieve 75 nautical miles of range, N30 minimizes drag using twin hydrofoils to lift the boat four feet above the waves. HIRO, Navier's proprietary operating system, lies at the core of N30 and knits sensors with software to deliver an effortlessly smooth ride. Eliminate range anxiety as you plan your trip seamlessly and embrance advance manuverability with one click autodocking and joystick control.