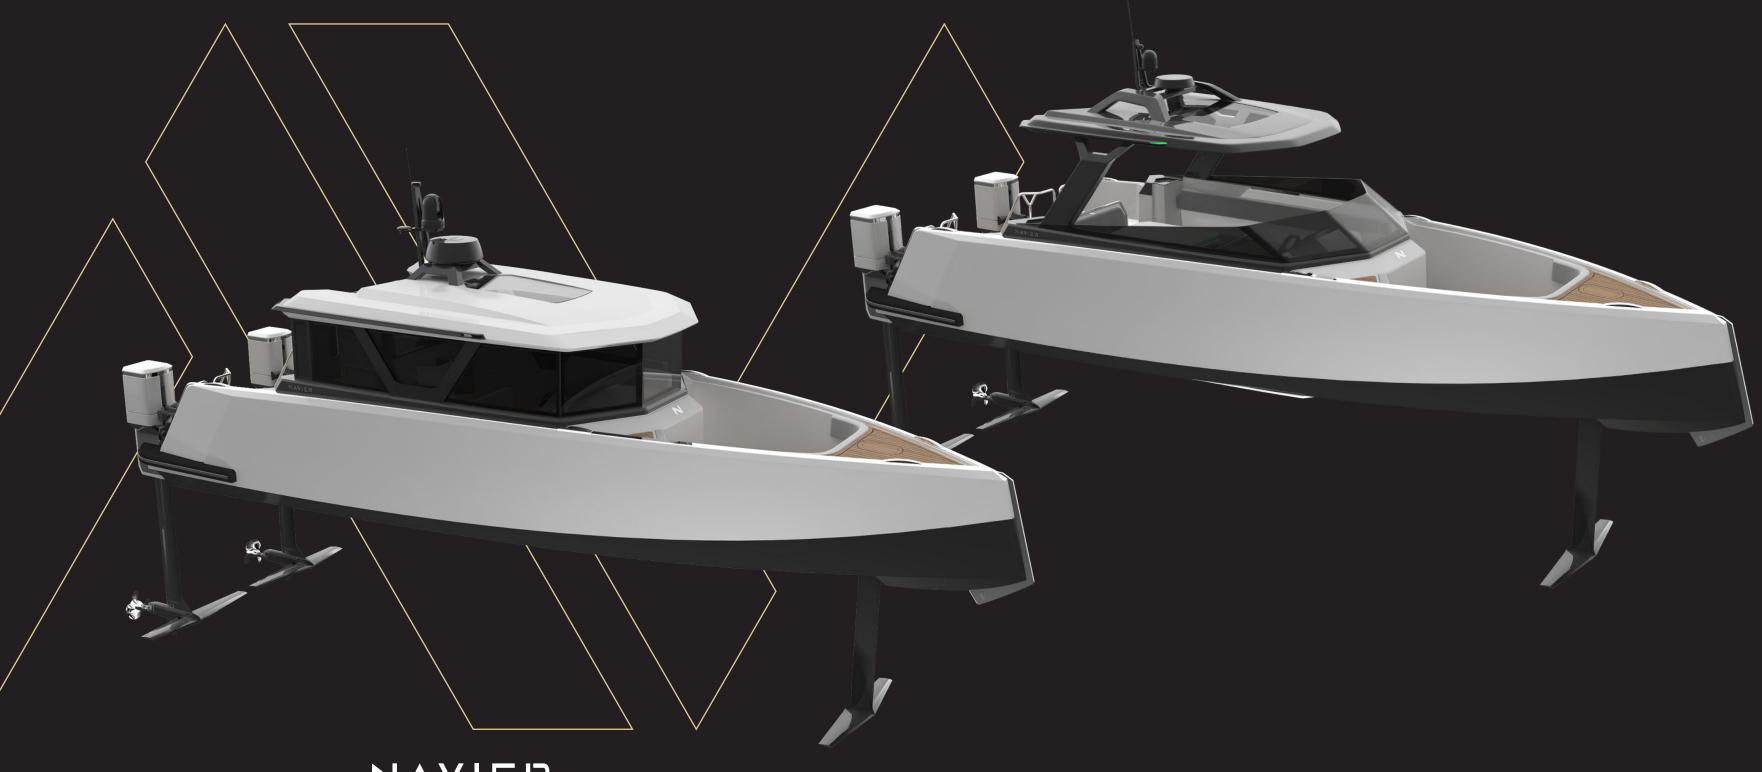

### N30 OPEN

#### Warm Weather Cruise

Embrace the freedom of the open water and discover a world of excitement under sun. Designed for recreation in mind, the N30 Open is built for making memories with friends.

### N30 HARD TOP Tropical Exploration

Embark across the seas with your N3O Hard Top. This is a vessel for adventure, whether you love watersports or just a day docked enjoying the water. It's time to discover the undiscovered.

### N30 CABIN

### **All Season Utility**

Enjoy the wonder of the water in style on your N30 Cabin. An enclosed craft with modern interior seating and lighting. With cutting-edge autonomy, it's time to be in charge of your comfort.