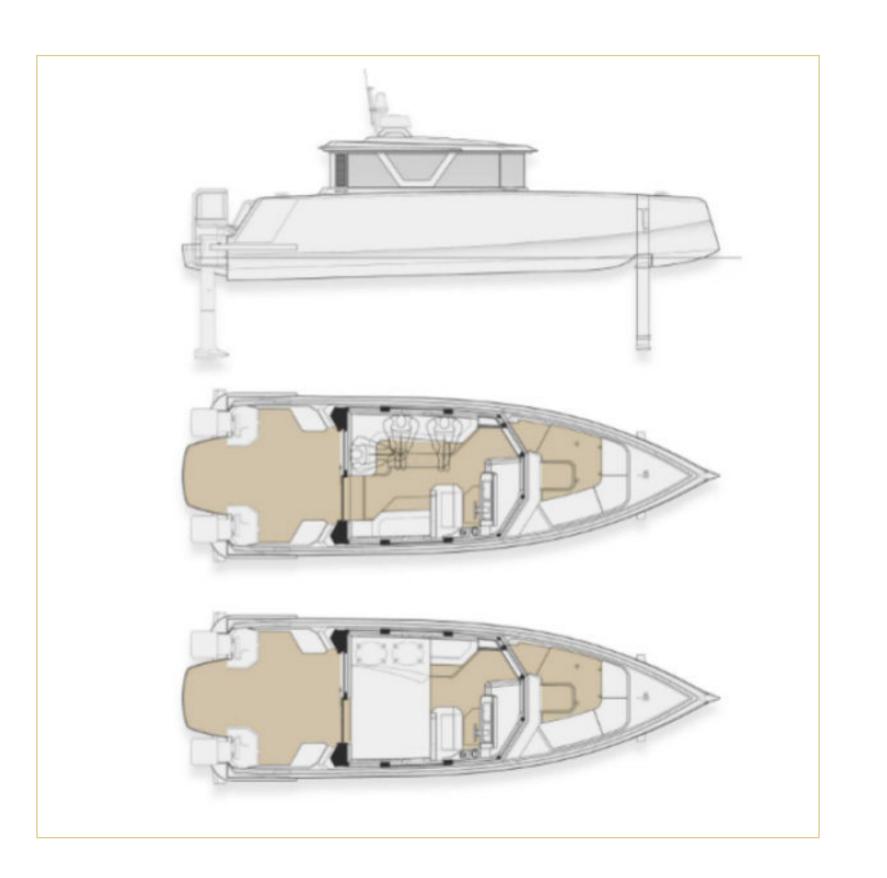

### **Explore in Comfort**

At 30 feet, N30 offers configurations for every day on the water. Feel at home in the spacious interior, designed for quiet relaxation as well as entertaining your guests. Experience the pinnace of comfort as you fly above the waves and enjoy conversation without the roar of an engine.

In complete serenity, embraced by plush seating and meticulously crafted interiors, N30 transcends your expectations for a day of marine adventure.

Bow Seating & Stowable Table

### N30

The N3O base model is a feat of engineering and performance and comes fully equipped for your recreational boating needs. Upgrades and additions are available to fully customize your boat of the future.