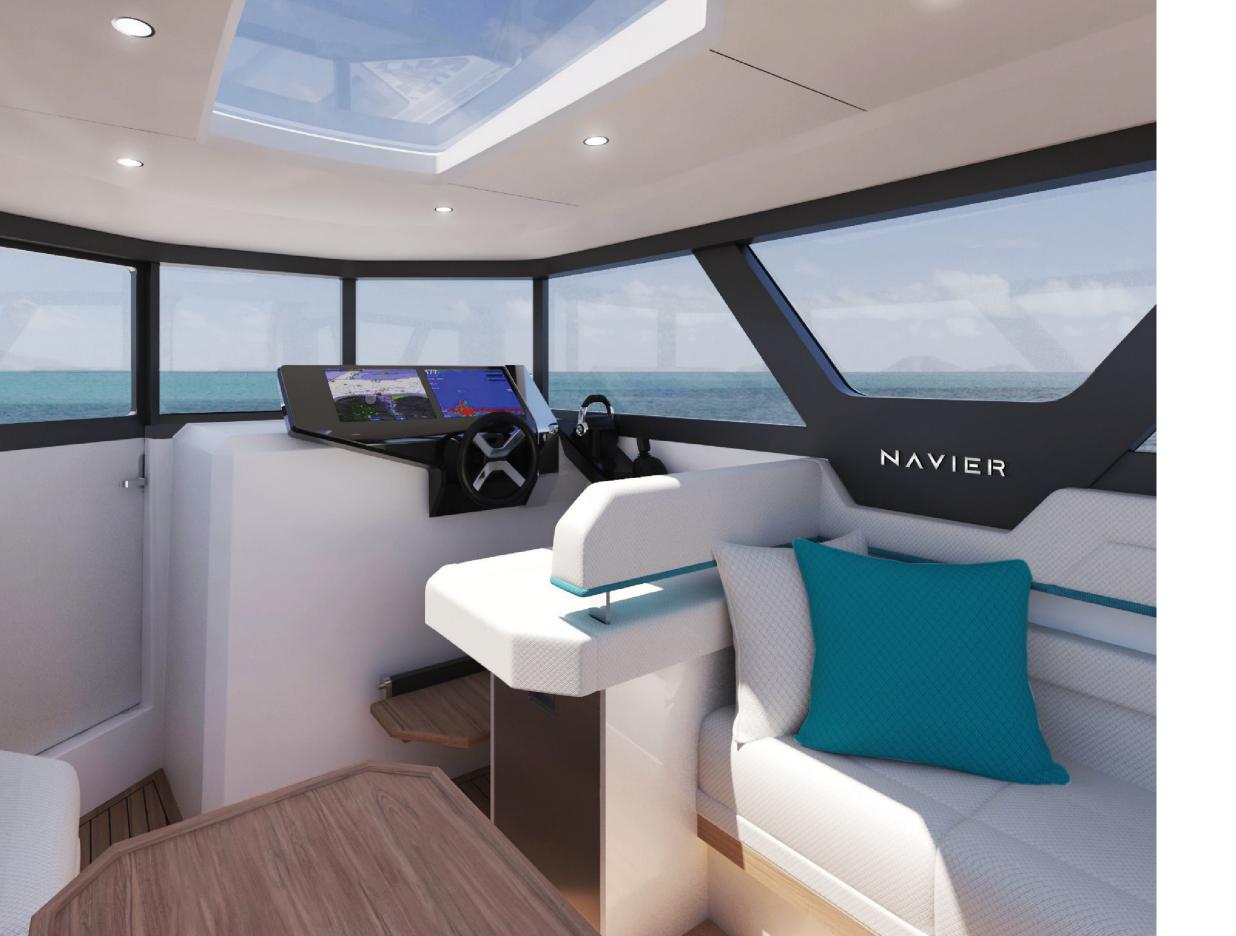

### **Explore in Comfort**

At 30 feet, N30 offers configurations for every day on the water. Feel at home in the spacious interior, designed for quiet relaxation as well as entertaining your guests. Experience the pinnace of comfort as you fly above the waves and enjoy conversation without the roar of an engine.

In complete serenity, embraced by plush seating and meticulously crafted interiors, N30 transcends your expectations for a day of marine adventure.

Bow Seating & Stowable Table