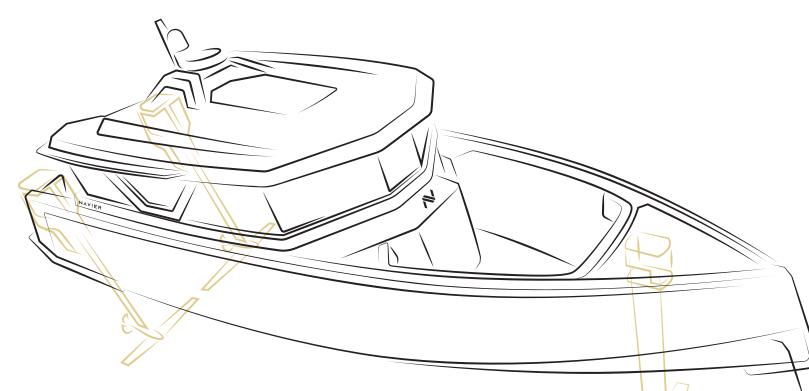

# **INTRODUCING N30**

### The Boat of The Future

N30 is America's first and the world's longest range fully electric hydrofoiling boat.

Going against conventional wisdom, we have designed a boat that delivers electric operation without sacrificing on performance and utility.

### **Pioneering Technology**

N30 is undoubtably the most advanced electric marine vessel built to date.

To achieve 75 nautical miles of range, N30 minimizes drag using twin hydrofoils to lift the boat four feet above the waves. HIRO, Navier's proprietary operating system, lies at the core of N30 and knits sensors with software to deliver an effortlessly smooth ride. Eliminate range anxiety as you plan your trip seamlessly and embrance advance manuverability with one click autodocking and joystick control.

Despite the advanced technology, flying N30 is simple for any marine enthusiast and delivers a sporty yet effortless dirving experience, keeping the captain squarely in charge - if they so desire.