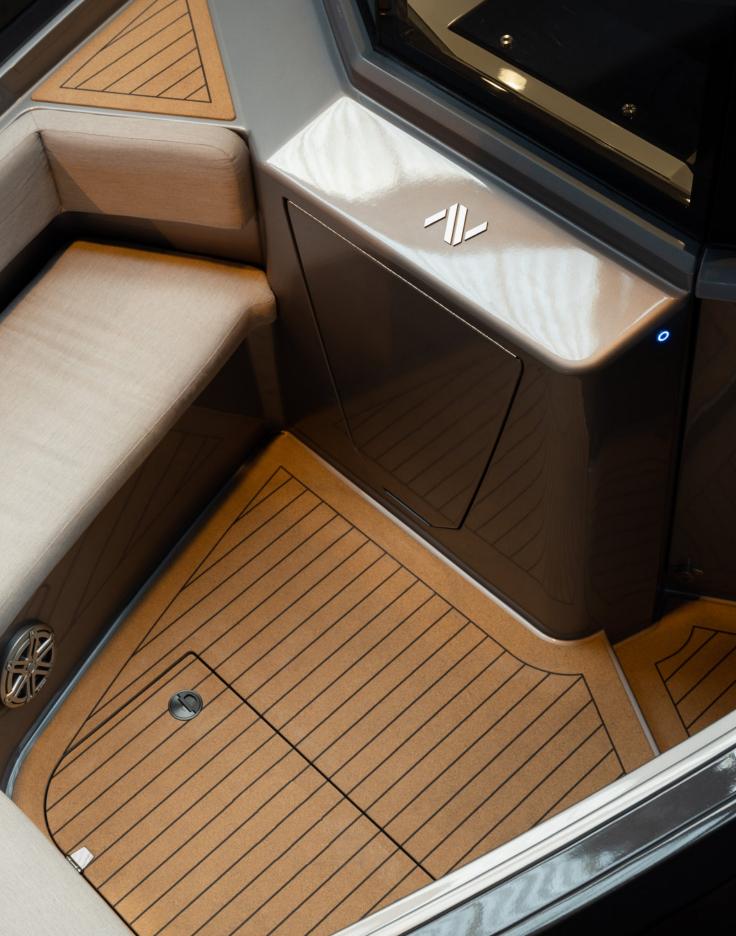

### **Explore in Comfort**

At 30 feet, N30 offers configurations for every day on the water. Feel at home in the spacious interior, designed for quiet relaxation as well as entertaining your guests. Experience the pinnace of comfort as you fly above the waves and enjoy conversation without the roar of an engine.

In complete serenity, embraced by plush seating and meticulously crafted interiors, N30 transcends your expectations for a day of marine adventure.

Bow Seating & Stowable Table

#### **Standard Configuration**

Base + \$100.000

HIRO - Proprietary User Software Bow seating Bow stowable table Deck & Interior Lighting

All Weather Cushions Cabin Couch behind helm Cork Decking Front & Rear Cameras

#### Standard + \$225.000

HIRO - Proprietary User Software Bow Seating Bow Stowable Table Deck & Interior Lighting

Stern Seating Temperature Controlled Cabin Cabin Retractable Table Underwater Lighting

All Weather Cushions Cabin Couch behind helm Cork Decking Front & Rear Cameras