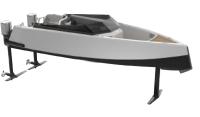

### **Pioneering Technology**

N30 is undoubtably the most advanced electric marine vessel built to date.

To achieve 75 nautical miles of range, N30 minimizes drag using twin hydrofoils to lift the boat four feet above the waves. HIRO, Navier's proprietary operating system, lies at the core of N30 and knits sensors with software to deliver an effortlessly smooth ride. Eliminate range anxiety as you plan your trip seamlessly and embrance advance manuverability with one click autodocking and joystick control.