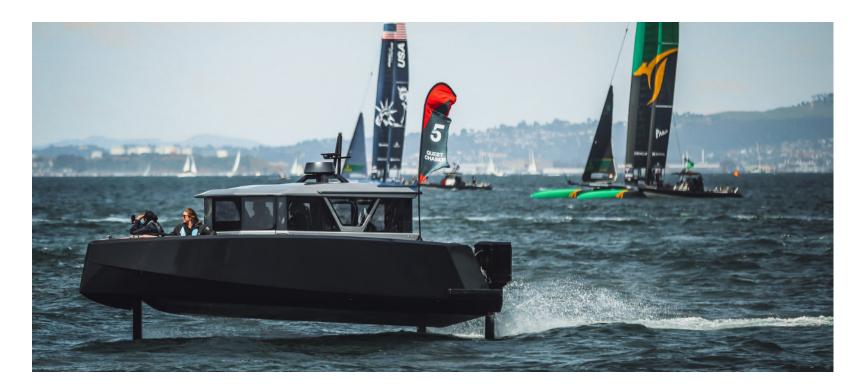

### The Boat of The Future

N30 is America's first and the world's longest range fully electric hydrofoiling boat.

Going against conventional wisdom, we have designed a boat that delivers electric operation without sacrificing on performance and utility.

### **Pioneering Technology**

N30 is undoubtably the most advanced electric marine vessel built to date.

To achieve 75 nautical miles of range, N30 minimizes drag using twin hydrofoils to lift the boat four feet above the waves. HIRO, Navier's proprietary operating system, lies at the core of N30 and knits sensors with software to deliver an effortlessly smooth ride. Eliminate range anxiety as you plan your trip seamlessly and embrance advance manuverability with one click autodocking and joystick control.

Despite the advanced technology, flying N30 is simple for any marine enthusiast and delivers a sporty yet effortless dirving experience, keeping the captain squarely in charge - if they so desire.