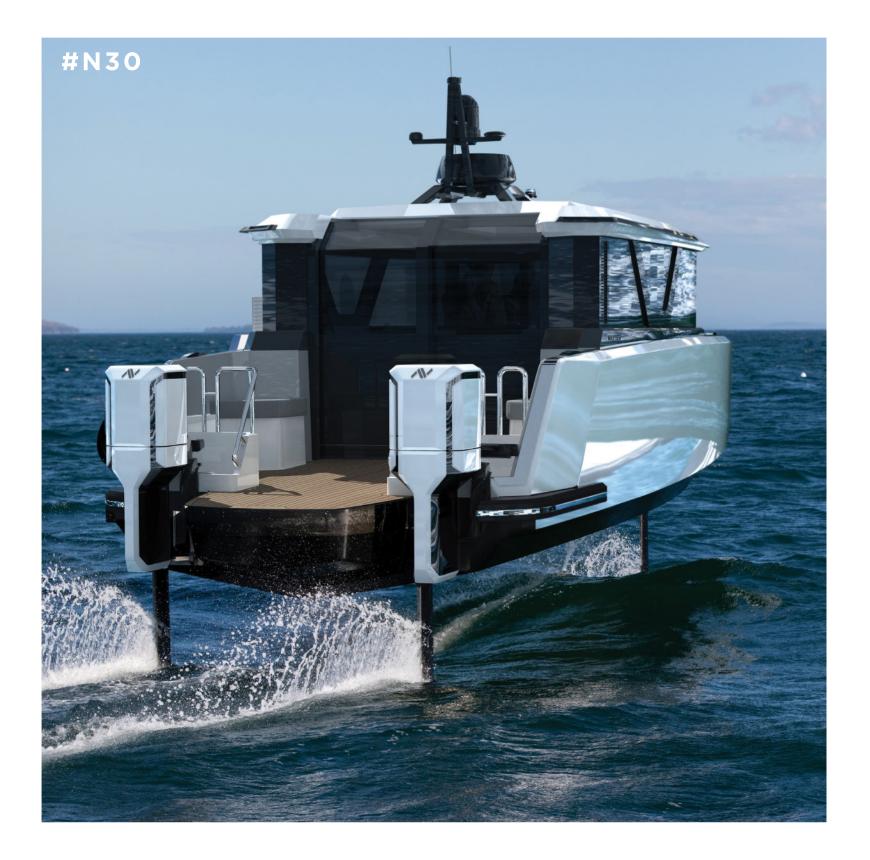

# **INTRODUCING N30**

### The Boat of The Future

N30 is America's first and the world's longest range fully electric hydrofoiling boat.

Going against conventional wisdom, we have designed a boat that delivers electric operation without sacrificing on performance and utility.

### **Pioneering Technology**

N30 is undoubtably the most advanced electric marine vessel built to date.

To achieve 75 nautical miles of range, N30 minimizes drag using twin hydrofoils to lift the boat four feet above the waves. HIRO, Navier's proprietary operating system, lies at the core of N30 and knits sensors with software to deliver an effortlessly smooth ride. Eliminate range anxiety as you plan your trip seamlessly and embrance advance manuverability with one click autodocking and joystick control.