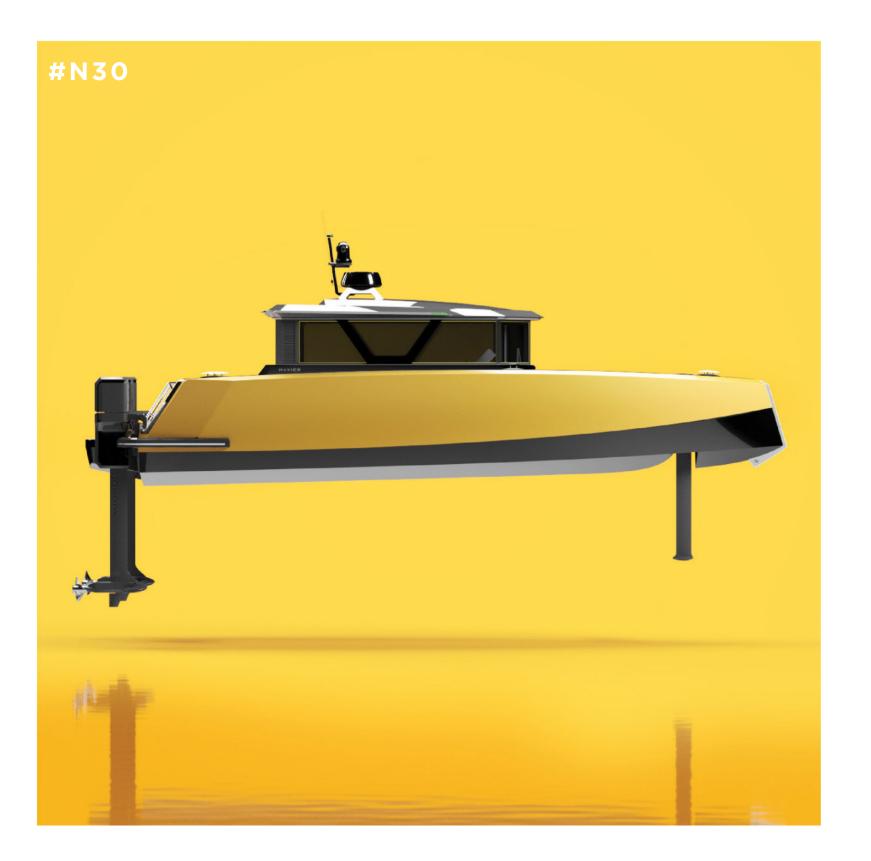

### **Pioneering Technology**

N30 is undoubtably the most advanced electric marine vessel built to date.

To achieve 75 nautical miles of range, N30 minimizes drag using twin hydrofoils to lift the boat four feet above the waves. HIRO, Navier's proprietary operating system, lies at the core of N30 and knits sensors with software to deliver an effortlessly smooth ride. Eliminate range anxiety as you plan your trip seamlessly and embrance advance manuverability with one click autodocking and joystick control.

### SPECIFICATIONS

| 20 knots                     | Length     | 30 ft                           |
|------------------------------|------------|---------------------------------|
| 15 knots                     | Beam       | 8.8 ft                          |
| 35 knots                     | Draft      | 2/5.5 ft                        |
| 75nm (86mi)                  | Passengers | 8 people                        |
| Twin 90kW<br>Electric Motors | Charging   | Shorepower<br>(Overnight @240V) |