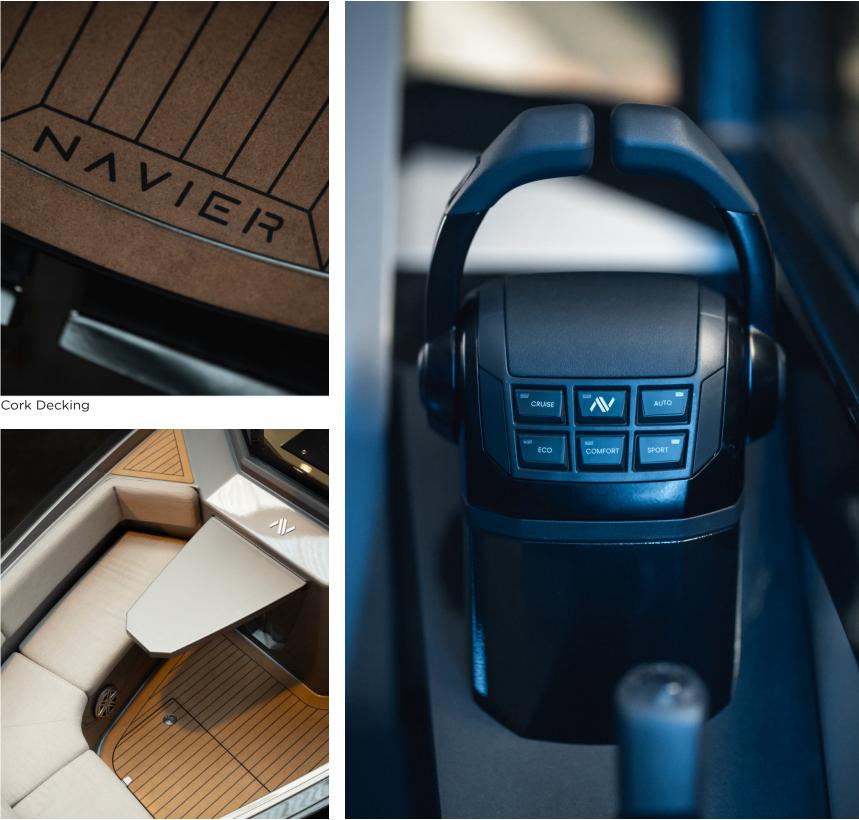

### **Pioneering Technology**

N30 is undoubtably the most advanced electric marine vessel built to date.

To achieve 75 nautical miles of range, N30 minimizes drag using twin hydrofoils to lift the boat four feet above the waves. HIRO, Navier's proprietary operating system, lies at the core of N30 and knits sensors with software to deliver an effortlessly smooth ride. Eliminate range anxiety as you plan your trip seamlessly and embrance advance manuverability with one click autodocking and joystick control.

In complete serenity, embraced by plush seating and meticulously crafted interiors, N30 transcends your expectations for a day of marine adventure.

Bow Seating & Stowable Table

#### **Standard Configuration**

Base + \$100.000

HIRO - Proprietary User Software Bow seating Bow stowable table Deck & Interior Lighting

All Weather Cushions Cabin Couch behind helm Cork Decking Front & Rear Cameras