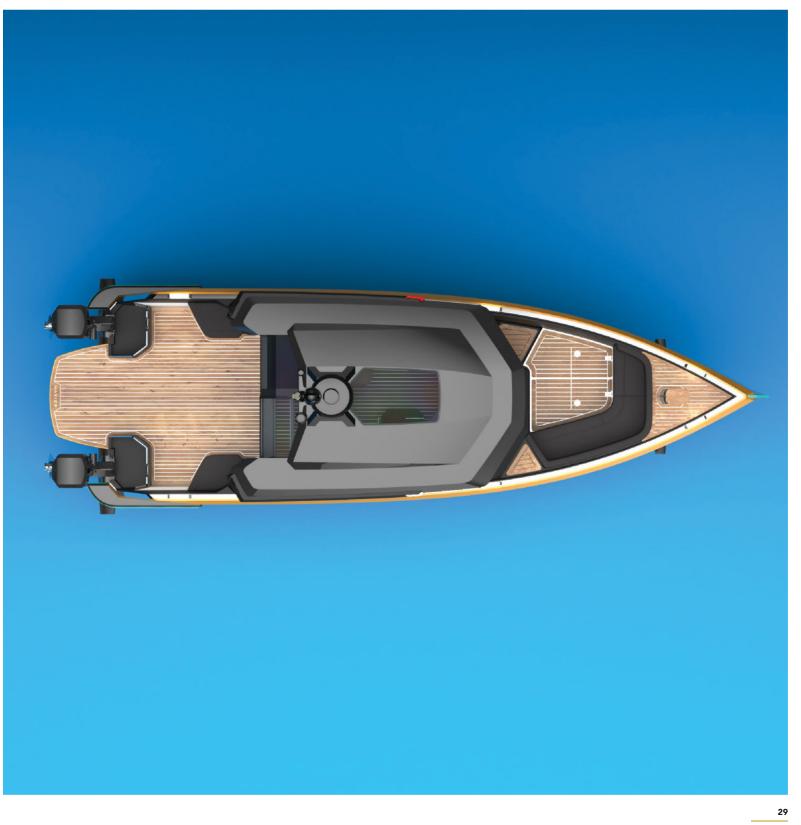

### **Explore in Comfort**

At 30 feet, N30 offers configurations for every day on the water. Feel at home in the spacious interior, designed for quiet relaxation as well as entertaining your guests. Experience the pinnace of comfort as you fly above the waves and enjoy conversation without the roar of an engine.

In complete serenity, embraced by plush seating and meticulously crafted interiors, N30 transcends your expectations for a day of marine adventure.

Bow Seating & Stowable Table