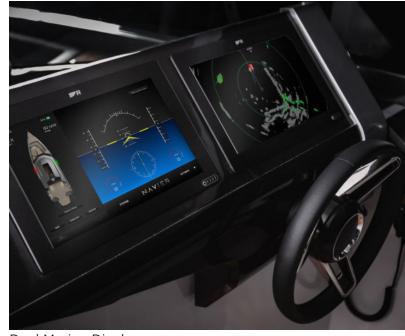

### **Pioneering Technology**

N30 is undoubtably the most advanced electric marine vessel built to date.

To achieve 75 nautical miles of range, N30 minimizes drag using twin hydrofoils to lift the boat four feet above the waves. HIRO, Navier's proprietary operating system, lies at the core of N30 and knits sensors with software to deliver an effortlessly smooth ride. Eliminate range anxiety as you plan your trip seamlessly and embrance advance manuverability with one click autodocking and joystick control.

Despite the advanced technology, flying N30 is simple for any marine enthusiast and delivers a sporty yet effortless dirving experience, keeping the captain squarely in charge - if they so desire.