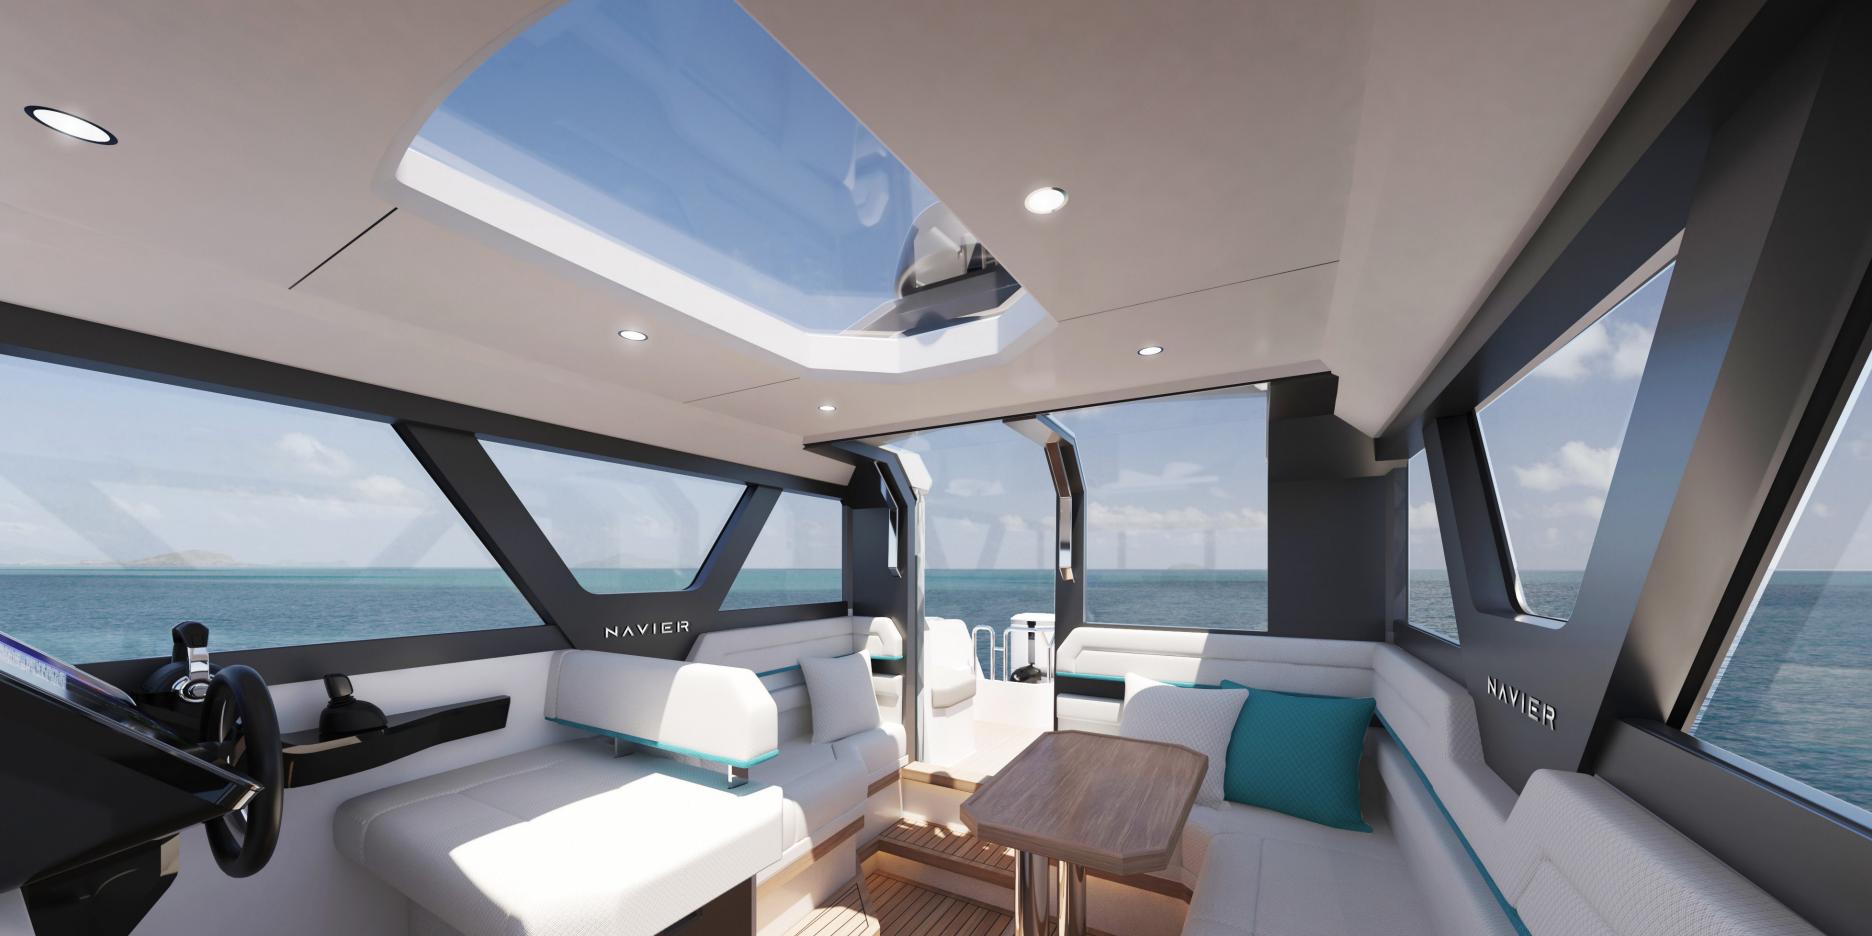

### **Explore in Comfort**

At 30 feet, N30 offers configurations for every day on the water. Feel at home in the spacious interior, designed for quiet relaxation as well as entertaining your guests. Experience the pinnace of comfort as you fly above the waves and enjoy conversation without the roar of an engine.

In complete serenity, embraced by plush seating and meticulously crafted interiors, N30 transcends your expectations for a day of marine adventure.

Bow Seating & Stowable Table