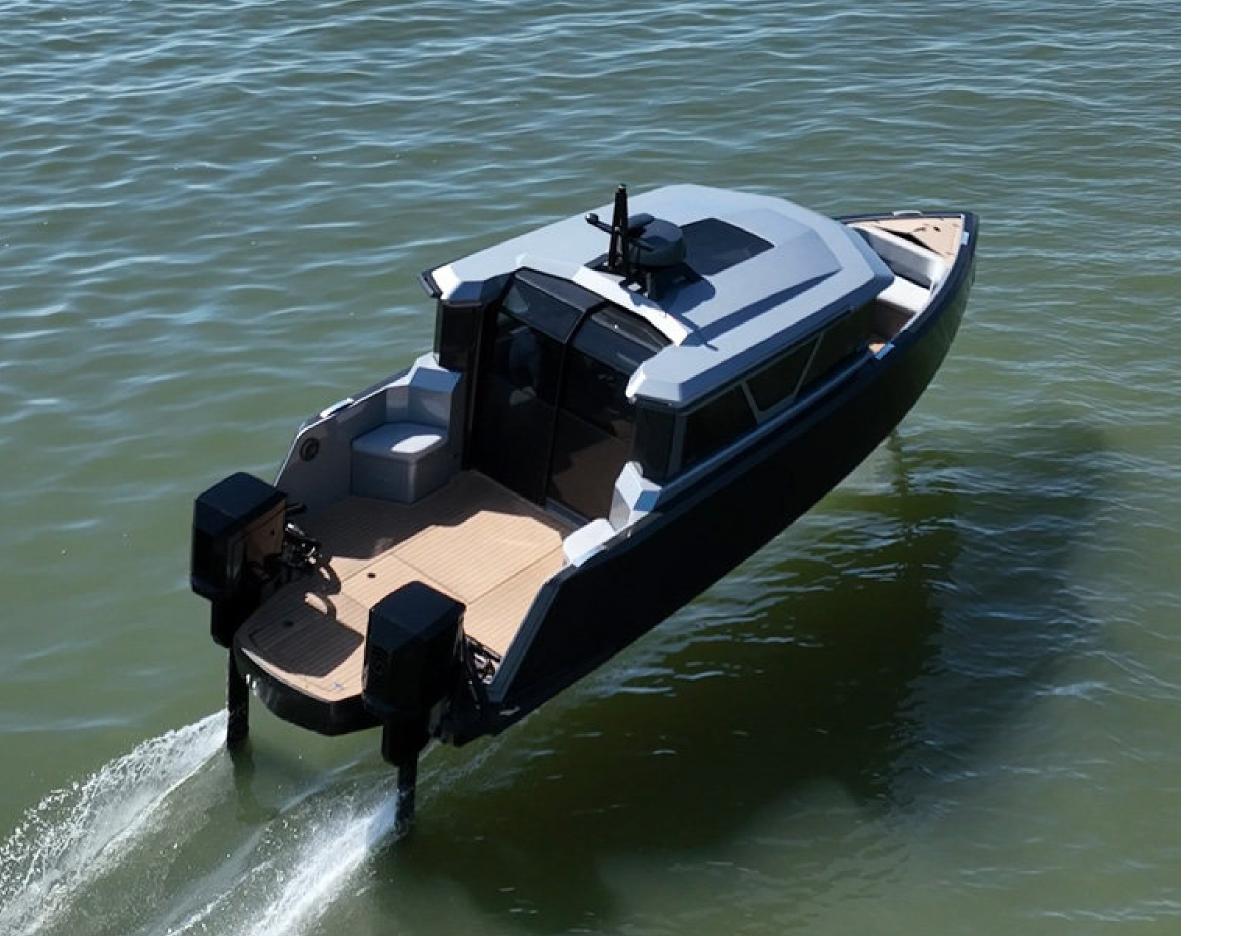

### **Pioneering Technology**

N30 is undoubtably the most advanced electric marine vessel built to date.

To achieve 75 nautical miles of range, N30 minimizes drag using twin hydrofoils to lift the boat four feet above the waves. HIRO, Navier's proprietary operating system, lies at the core of N30 and knits sensors with software to deliver an effortlessly smooth ride. Eliminate range anxiety as you plan your trip seamlessly and embrance advance manuverability with one click autodocking and joystick control.

Despite the advanced technology, flying N30 is simple for any marine enthusiast and delivers a sporty yet effortless dirving experience, keeping the captain squarely in charge - if they so desire.