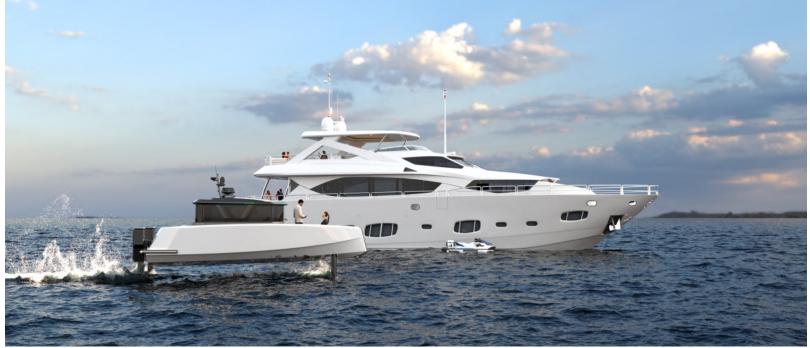

# **INTRODUCING N30**

### The Boat of The Future

N30 is America's first and the world's longest range fully electric hydrofoiling boat.

Going against conventional wisdom, we have designed a boat that delivers electric operation without sacrificing on performance and utility.

### **Pioneering Technology**

N30 is undoubtably the most advanced electric marine vessel built to date.

To achieve 75 nautical miles of range, N30 minimizes drag using twin hydrofoils to lift the boat four feet above the waves. HIRO, Navier's proprietary operating system, lies at the core of N30 and knits sensors with software to deliver an effortlessly smooth ride. Eliminate range anxiety as you plan your trip seamlessly and embrance advance manuverability with one click autodocking and joystick control.