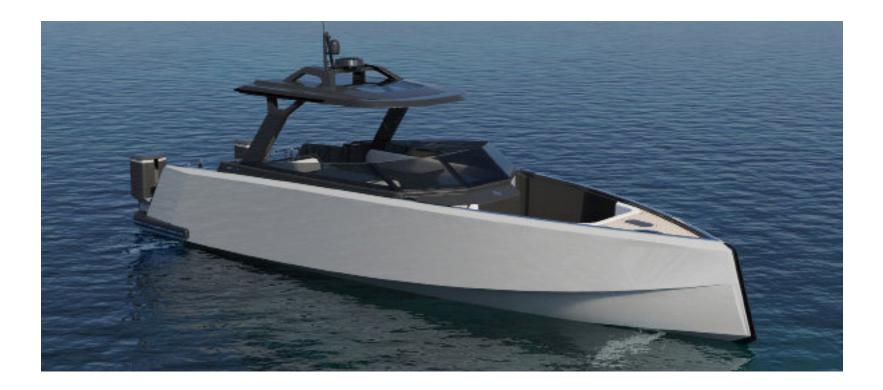

# **INTRODUCING N30**

### The Boat of The Future

N30 is America's first and the world's longest range fully electric hydrofoiling boat.

Going against conventional wisdom, we have designed a boat that delivers electric operation without sacrificing on performance and utility.

### **Pioneering Technology**

N30 is undoubtably the most advanced electric marine vessel built to date.

To achieve 75 nautical miles of range, N30 minimizes drag using twin hydrofoils to lift the boat four feet above the waves. HIRO, Navier's proprietary operating system, lies at the core of N30 and knits sensors with software to deliver an effortlessly smooth ride. Eliminate range anxiety as you plan your trip seamlessly and embrance advance manuverability with one click autodocking and joystick control.