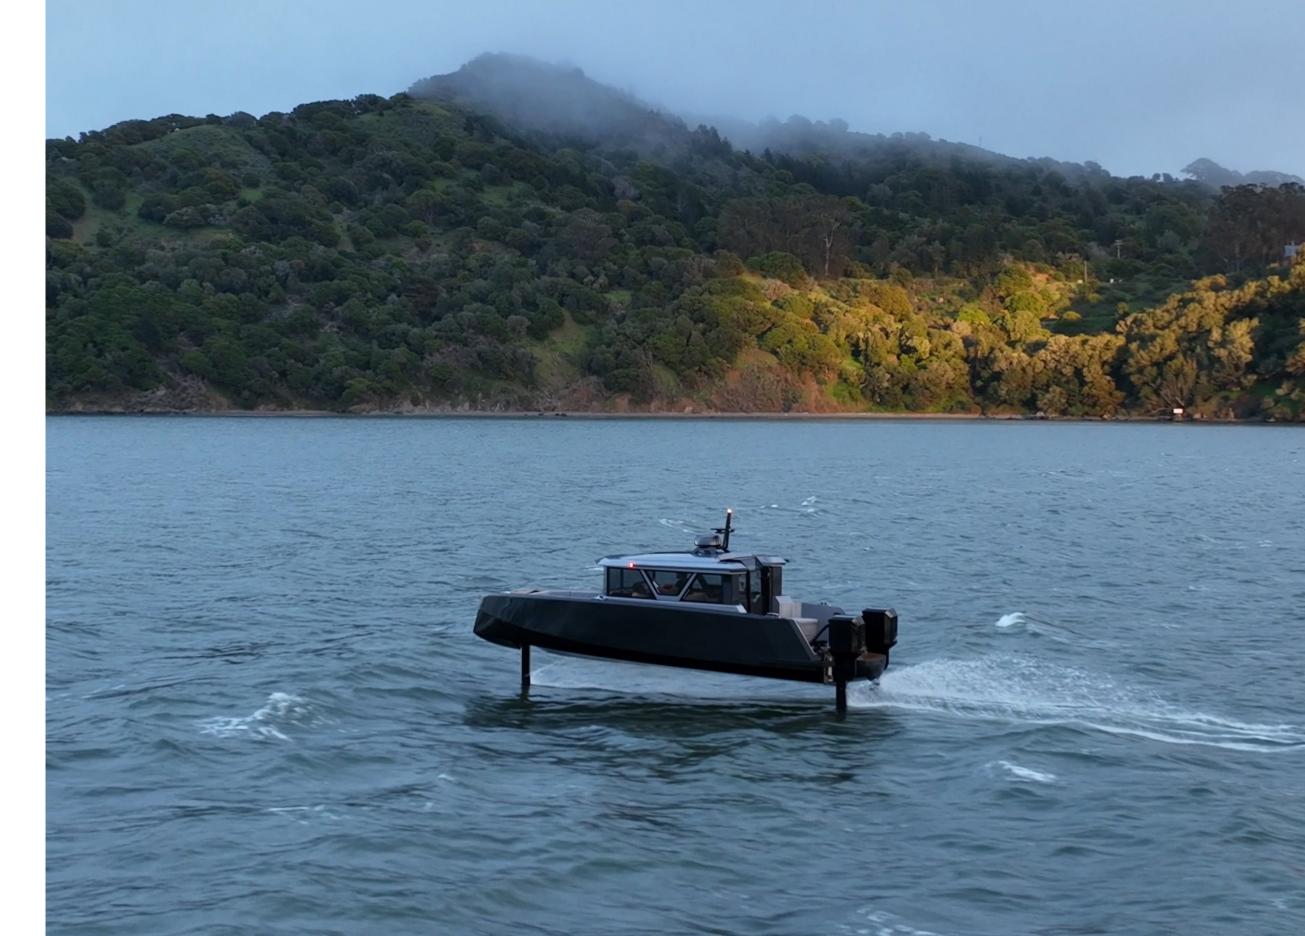

### The Boat of The Future

N30 is America's first and the world's longest range fully electric hydrofoiling boat.

Going against conventional wisdom, we have designed a boat that delivers electric operation without sacrificing on performance and utility.

### **Pioneering Technology**

N30 is undoubtably the most advanced electric marine vessel built to date.

To achieve 75 nautical miles of range, N30 minimizes drag using twin hydrofoils to lift the boat four feet above the waves. HIRO, Navier's proprietary operating system, lies at the core of N30 and knits sensors with software to deliver an effortlessly smooth ride. Eliminate range anxiety as you plan your trip seamlessly and embrance advance manuverability with one click autodocking and joystick control.