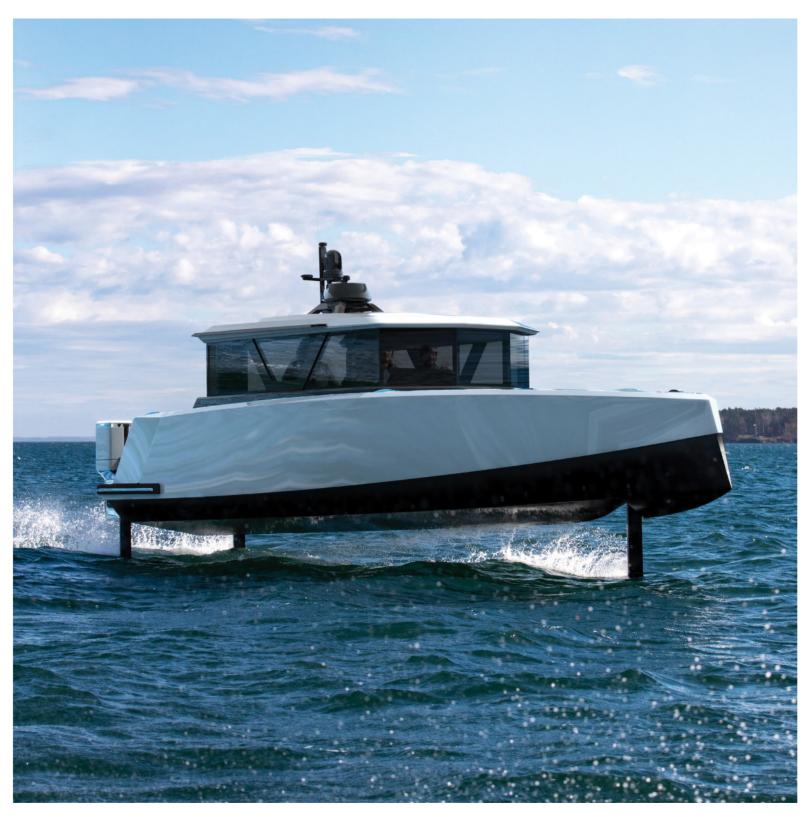

### **Pioneering Technology**

N30 is undoubtably the most advanced electric marine vessel built to date.

To achieve 75 nautical miles of range, N30 minimizes drag using twin hydrofoils to lift the boat four feet above the waves. HIRO, Navier's proprietary operating system, lies at the core of N30 and knits sensors with software to deliver an effortlessly smooth ride. Eliminate range anxiety as you plan your trip seamlessly and embrance advance manuverability with one click autodocking and joystick control.

Despite the advanced technology, flying N30 is simple for any marine enthusiast and delivers a sporty yet effortless dirving experience, keeping the captain squarely in charge - if they so desire.